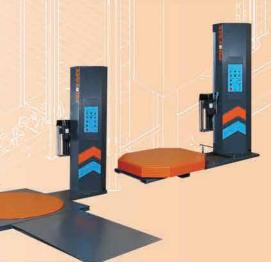

## **NOTHING BEATS THE BEST IN CLASS!**

Equipped to handle up to a 56" x 56" max. load capacity ... the largest in its class.

Built to last...the 5500 lbs std. weight capacity is the heaviest in its class.

At 16RPM, it's the fastest wrapping speed in its class. Wrap more loads ... faster.

### Turntable

Support Casters Height Size Forklift Portable

9 H.D. 8" 3/4 52" x 52" (octagon) Front & Back

PHP-2300

PLP-2300 28 H.D. 2" 7/8 67" diameter Optional Ramps

\* Specifications subject to change without notice