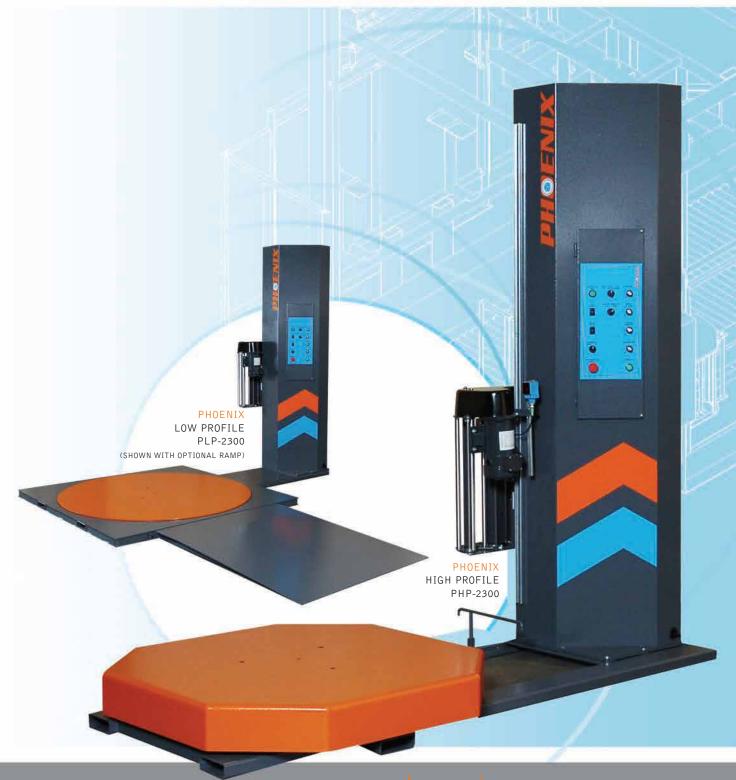

# PHP-2300 & PLP-2300

## **NOTHING BEATS THE BEST IN CLASS!**

Equipped to handle up to a 56" x 56" max. load capacity ... the largest in its class.

Built to last...the 5500 lbs std. weight capacity is the heaviest in its class.

At 16RPM, it's the fastest wrapping speed in its class. Wrap more loads ... faster.

### **Ultimate Control:**

Best in Class controls. Simple yet powerful controls offers wrap flexibility and film savings.

**BIGGER, HEAVIER & FASTER.... BEST IN CLASS!** 

### Turntable

Support Casters Height Size Forklift Portable

9 H.D. 8" 3/4 52" x 52" (octagon) Front & Back

PHP-2300

PLP-2300 28 H.D. 2" 7/8 67" diameter Optional Ramps

\* Specifications subject to change without notice