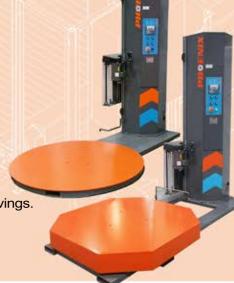

#### Bigger:

Equipped to handle up to a 56"x56" max. load capacity...the largest in its class.

Built to last...the 4,000 lbs. std. weight capacity is the heaviest in its class.

#### Faster:

At 15RPM, it's the fastest wrapping speed in its class. Wrap more loads...faster.

#### **Ultimate Control:**

Best in Class controls. Simple yet powerful controls offer wrap flexibility and film savings.

#### Warranty

5 years-All Parts / 10 years-Frame Lifetime warranty on Pre-stretch Rollers

PLP-2100 PHP-2100 **Turntable** 

Support Casters 5 H.D. 20 H.D. Height 8" 3/4 2" 7/8 48"X48"(octagon) Size 58" diameter Forklift Portable Front & Back Front