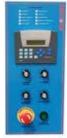

#### **Ultimate Control:**

Best in Class controls. Simple yet powerful controls offer wrap flexibility and film savings.

#### Controls

3 Wrap Programs Wrap up & Wrap up/ Down Top Cover Pause

Up/Down Speeds carriage

Separate Top & Bottom Wrap Counters Separate 1-9 count

Control Settings