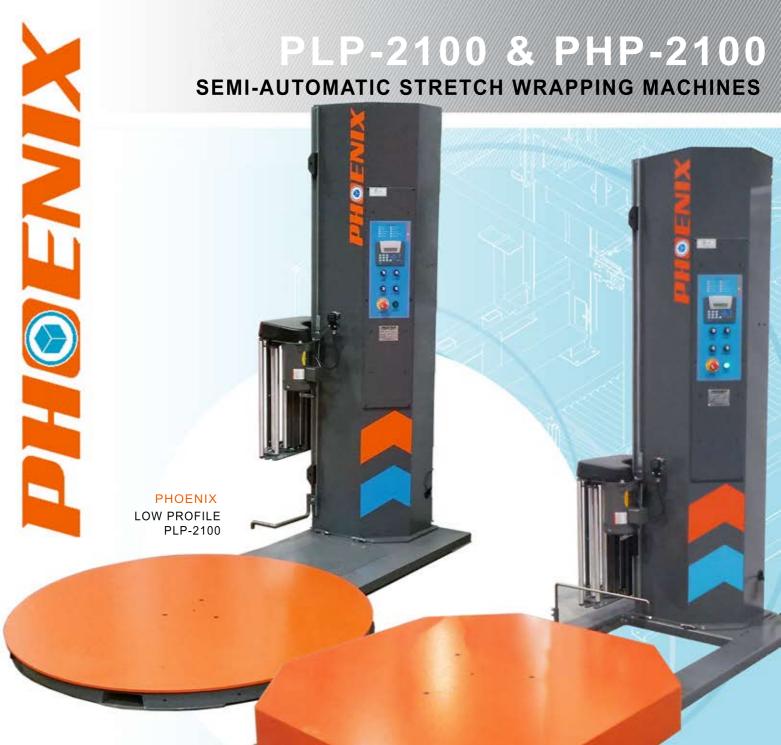

PHOENIX HIGH PROFILE PHP-2100

# PHP-2100 & PLP-2100

## SEMI-AUTOMATIC STRETCH WRAPPING MACHINES

#### **FILM COST SAVINGS**

Multiple wrap cycles apply film only where required.

Separate up/down speeds save time & up to 10% reduction of stretch film costs.

Separate top/bottom wrap selections eliminate wasted revolutions of film.

#### SAFETY MEASURES

Easy-threading door for safe film access and reloading

Side-mounted controls for safe ergonomic operator access.

Auto shut-off sensor on Prestretch carriage.

#### **MAINTENANCE WISE**

More table support casters than any in its class.

Maintenance-free polymer support bearings for quiet, efficient opera-

Structural angle guard is welded to turntable to protect film clamp when un/loading.

#### **DURABLE DESIGN**

Incomparable value with efficient simplicity.

Structural steel tower that's build to last.

Top quality commercially available components.

Meet all Cdn & US standards with cUL Approval.

#### Bigger:

Equipped to handle up to a 56"x56" max. load capacity...the largest in its class.

Built to last...the 4,000 lbs. std. weight capacity is the heaviest in its class.

#### Faster:

At 15RPM, it's the fastest wrapping speed in its class. Wrap more loads...faster.

#### **Ultimate Control:**

Best in Class controls. Simple yet powerful controls offer wrap flexibility and film savings.