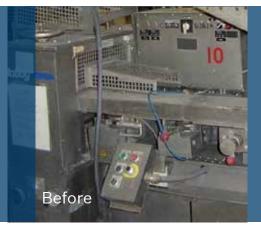

New control panel and operation system are one of the rebuilt components that elevate performance to the same level as a new machine