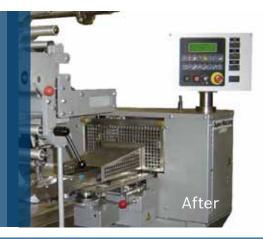

New control panel and operation system are one of the rebuilt components that elevate performance to the same level as a new machine