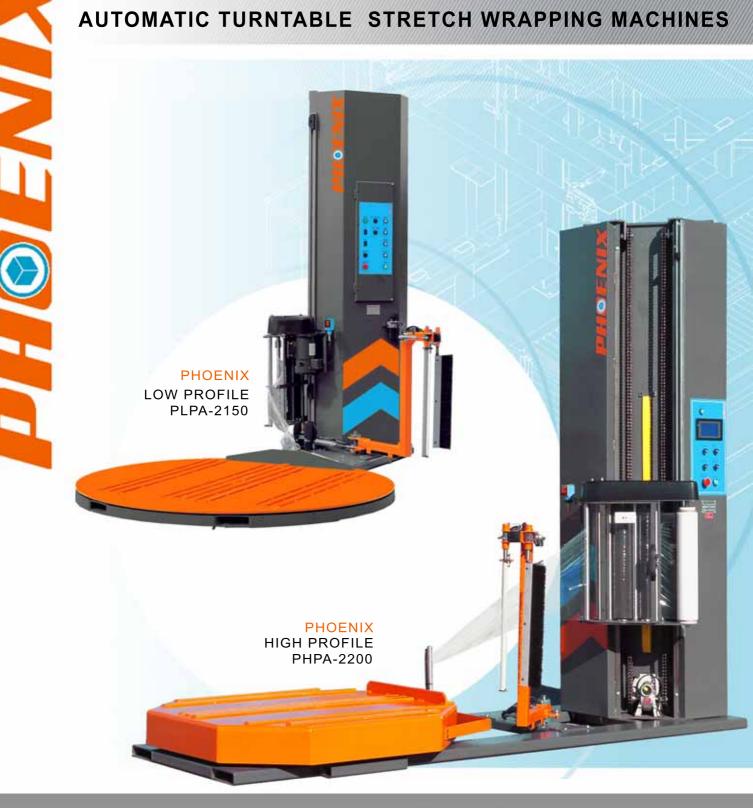

# PHPA-2200 & PLPA-2150

# **AUTOMATIC TURNTABLE STRETCH WRAPPING MACHINES**

### **AUTOMATIC TURNTABLE STRETCH WRAPPING MACHINES**

#### **Turntable** PHPA-2200

PLPA-2150

Support Casters 9 H.D. 28 H.D. Height 8" 3/4 2" 7/8 48"x48" (octagon) Forklift Portable Front & Back

67" diameter Front

## PHOENIX PLPA 2150 AUTOMATIC TURNTABLE

# The Phoenix 2150 Series Advantage

If you are looking for a portable, safe, reliable and easy to operate automatic low profile stretch wrapper, the PLPA-2150 is the best choice for your packaging application. While it can be used as a stationary wrapping station, the PLPA-2150 offers the flexibility of being **forklift portable from the front and the back**, so it can be easily moved around your warehouse where or when you need it. Operating the wrapper is very simple: The PLPA-2150 is a fully automatic stretch wrapper, so you just need to place the load on the table and pull the cord, the Phoenix PLPA-2150 wrapper will do the rest.