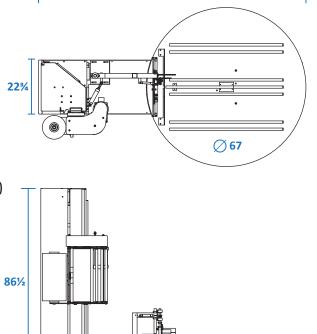

#### **Turntable** PHPA-2200

PLPA-2150

Support Casters 9 H.D. 28 H.D. Height 8" 3/4 2" 7/8 48"x48" (octagon) Forklift Portable Front & Back

67" diameter Front