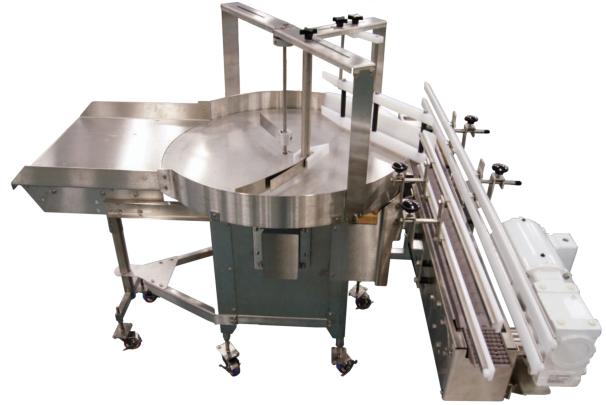

# GARVEY ROTARY TABLE

A PROVEN SOLUTION
TO MAXIMIZE PRODUCTION

Garvey's versatile Rotary Tables are designed for unscrambling, accumulating, or usage as a surge table. The table itself can be constructed in four size stainless steel discs (Series 1546 available in 30" and 36", while Series 1500 is available in 48" and 60"), with speeds ranging from 10-50 FPM rim speed to 40-125 FPM rim speed depending on size.

Variations on the design can be made to fit your needs. Center plows, special exit guides, stationary or pivoting dump tables, kickback wheels (for square or rectangular product) and vial detrayers are common options. Cabinet construction is available in painted steel for the 1500 series table, and stainless steel for the 1546 series table.

Garvey's versatile Rotary Tables are designed for Unscrambling, Accumulating, or usage as a Surge table. The table itself can be constructed in 4 size stainless steel discs (Series 1546 available in 30" and 36", while Series 1500 is available in 48" and 60"), with speeds ranging from 10-50 FPM rim speed to 40-125 FPM rim speed depending on size.