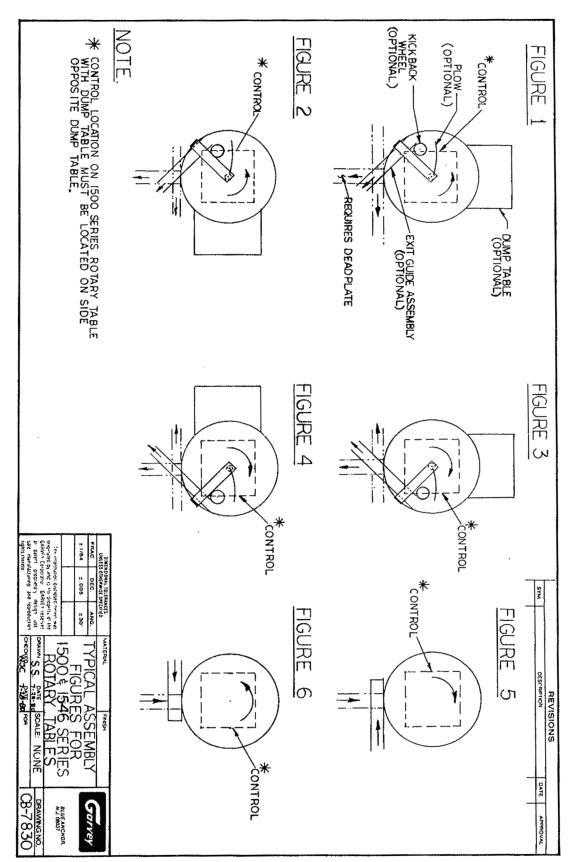

Variations on the design can be made to fit your needs. Center plows, special exit guides, stationary or pivoting dump tables, kickback wheels (for square or rectangular product) and vial detrayers are common options. Cabinet construction is available in painted steel for the 1500 series table, and stainless steel for the 1546 series table.

Variations on the design can be made to fit your needs. Center plows, special exit guides, stationary or pivoting dump tables, kickback wheels (for square or rectangular product) and vial detrayers are common options.

Another assembly guide option.