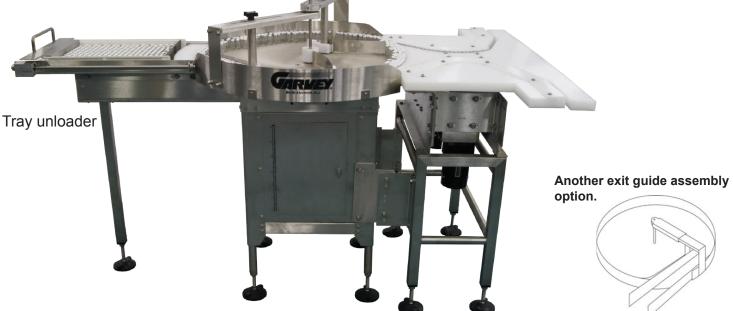

# GARVEY ROTARY TABLE

A PROVEN SOLUTION
TO MAXIMIZE PRODUCTION

Garvey's versatile Rotary Tables are designed for unscrambling, accumulating, or usage as a surge table. The table itself can be constructed in four size stainless steel discs (Series 1546 available in 30" and 36", while Series 1500 is available in 48" and 60"), with speeds ranging from 10-50 FPM rim speed to 40-125 FPM rim speed depending on size.

Variations on the design can be made to fit your needs. Center plows, special exit guides, stationary or pivoting dump tables, kickback wheels (for square or rectangular product) and vial detrayers are common options. Cabinet construction is available in painted steel for the 1500 series table, and stainless steel for the 1546 series table.

Garvey's versatile Rotary Tables are designed for Unscrambling, Accumulating, or usage as a Surge table. The table itself can be constructed in 4 size stainless steel discs (Series 1546 available in 30" and 36", while Series 1500 is available in 48" and 60"), with speeds ranging from 10-50 FPM rim speed to 40-125 FPM rim speed depending on size.

Variations on the design can be made to fit your needs. Center plows, special exit guides, stationary or pivoting dump tables, kickback wheels (for square or rectangular product) and vial detrayers are common options.

Another assembly guide option.