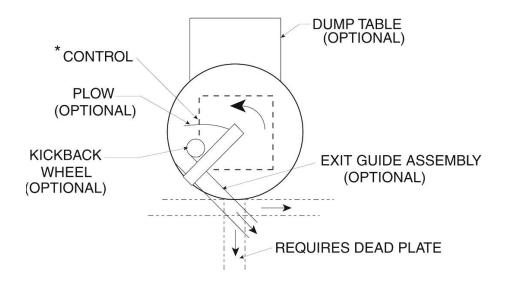

Variations on the design can be made to fit your needs. Center plows, special exit guides, stationary or pivoting dump tables, kickback wheels (for square or rectangular product) and vial detrayers are common options. Cabinet construction is available in painted steel for the 1500 series table, and stainless steel for the 1546 series table.

Variations on the design can be made to fit your needs. Center plows, special exit guides, stationary or pivoting dump tables, kickback wheels (for square or rectangular product) and vial detrayers are common options.