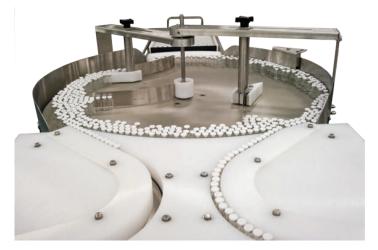

# GARVEY ROTARY TABLE

A PROVEN SOLUTION
TO MAXIMIZE PRODUCTION

Garvey's versatile Rotary Tables are designed for unscrambling, accumulating, or usage as a surge table. The table itself can be constructed in four size stainless steel discs (Series 1546 available in 30" and 36", while Series 1500 is available in 48" and 60"), with speeds ranging from 10-50 FPM rim speed to 40-125 FPM rim speed depending on size.

Garvey's versatile Rotary Tables are designed for Unscrambling, Accumulating, or usage as a Surge table. The table itself can be constructed in 4 size stainless steel discs (Series 1546 available in 30" and 36", while Series 1500 is available in 48" and 60"), with speeds ranging from 10-50 FPM rim speed to 40-125 FPM rim speed depending on size.

## A Proven Solution

Garvey's versatile Rotary Tables are designed for Unscrambling, Accumulating, or as a Surge or Pack Table. The table is available in 30", 36", 48" and 60" sizes, with speeds ranging from 10-125 feet per minute.