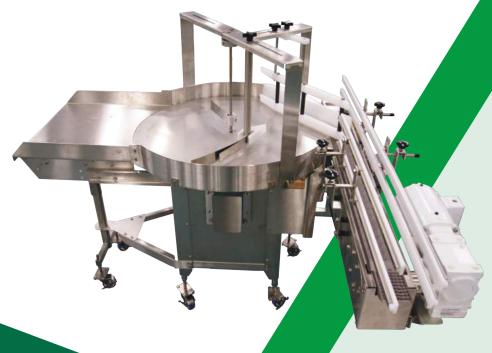

# GARVEY ROTARY TABLE

A PROVEN SOLUTION
TO MAXIMIZE PRODUCTION

Garvey's versatile Rotary Tables are designed for unscrambling, accumulating, or usage as a surge table. The table itself can be constructed in four size stainless steel discs (Series 1546 available in 30" and 36", while Series 1500 is available in 48" and 60"), with speeds ranging from 10-50 FPM rim speed to 40-125 FPM rim speed depending on size.

Variations on the design can be made to fit your needs. Center plows, special exit guides, stationary or pivoting dump tables, kickback wheels (for square or rectangular product) and vial detrayers are common options. Cabinet construction is available in painted steel for the 1500 series table, and stainless steel for the 1546 series table.

Garvey's versatile Rotary Tables are designed for Unscrambling, Accumulating, or usage as a Surge table. The table itself can be constructed in 4 size stainless steel discs (Series 1546 available in 30" and 36", while Series 1500 is available in 48" and 60"), with speeds ranging from 10-50 FPM rim speed to 40-125 FPM rim speed depending on size.

## A Proven Solution

Garvey's versatile Rotary Tables are designed for Unscrambling, Accumulating, or as a Surge or Pack Table. The table is available in 30", 36", 48" and 60" sizes, with speeds ranging from 10-125 feet per minute.

Variations on the design can be made to fit your needs. Center plows, special exit guides, stationary or pivoting dump tables, kickback wheels (for square or rectangular product) and vial detrayers are common options.